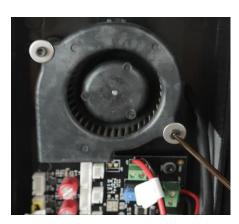

#### STEP 3: Remove the Old Fan

Remove the two fixing screws and unplug the connector of its cable from the Motion Controller Board. Take the old fan off