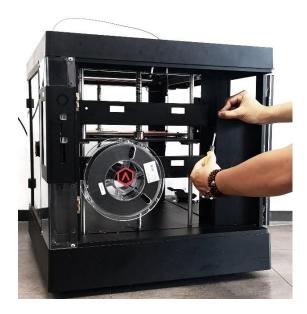

## STEP 2: Remove the cover of the electronic box

Pull the cover out at the top left corner by hand gently and insert a flat head screwdriver to remove the cover.

WWW.RAISE3D.COM AMERICA · ASIA · EUROPE