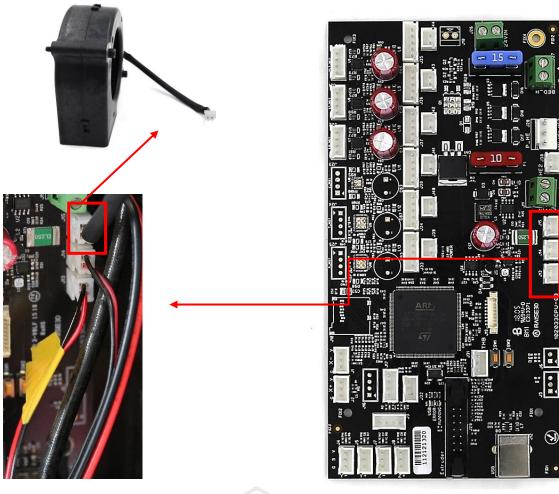

#### STEP 3: Remove the Old Fan

Remove the two fixing screws and unplug the connector of its cable from the Motion Controller Board. Take the old fan off

#### **STEP 4: Install the New Fan**

Install the new fan into the electronic box. Put the screws and washers back and tighten the screws to fix the fan.

Plug the connector of the new fan to the terminal where you unplug the old fan from.